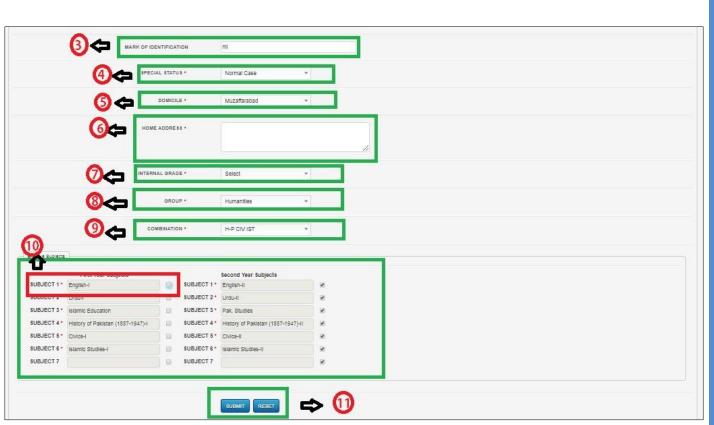

2. تصویر اپ لوڈ کرنے کے لیے یہاں کلک کریں۔

3. شاختی علامت اگر ہے تو درج کریں۔ 4. سپیش کیس سے (نار مل، مہاج بن یا ملاز مین بورڈ کے بچے) منتخب کریں۔ 5. ڈ میسائل سلیکٹ کریں۔ 6. مستقل پنہ درج کریں۔ 7. انٹر ٹل گریڈ سلیکٹ کریں۔ (فارم پر نٹ لینے کے بعد دوسرے صفح پر پر انے طریقے سے فل بھی کرنا ہو گا) 8. صرف کروپ تبدیل کرنے کی صورت میں گروپ سلیکٹ کریں۔ بصورت دیگر آپ کے مضامین درج ہو گئے۔ 9. گروپ تبدیلی کی صورت میں سبجیکٹ سلیکٹ کریں۔

10. اگر کوئی سٹوڈنٹ پارٹ اول میں فیل شدہ مضمون کا امتخان دینا چاہتا ہے۔ تو سلیکٹ کریں۔ اگر نہیں، تو سلیکٹ نہ کریں۔ (فیل مضمون سلیکشن کی جگہ سے ہائی لا کٹیڈ ہو گا جیسا کہ تصویر میں دیکھا جا سکتا ہے) کی جگہ سے ہائی لا کٹیڈ ہو گا جیسا کہ تصویر میں دیکھا جا سکتا ہے) 11. اگر سب انفار میشن در ست فیڈ ہو چکی ہے تو سبٹ پر کلک کریں۔ اسی طرح باقی سٹوڈ نٹس بھی ایڈ کریں۔ تمام معلومات کا بغور جائزہ لینے کے بعد ہی سبٹ پر کلک کریں۔ غلطی ہونے کے صورت دی سیٹ پر کلک کرکے دوبارہ فل کیا جا سکتا ہے۔