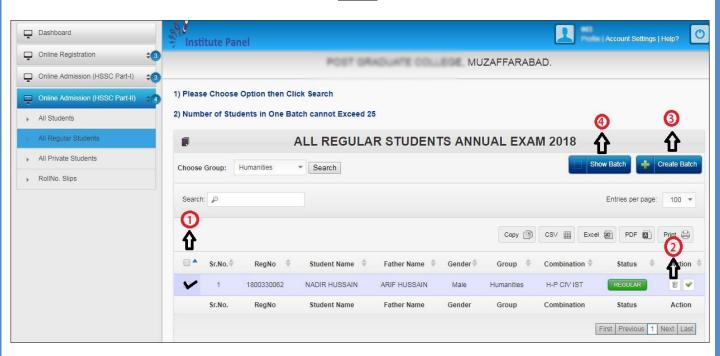

1-اب جن پچوں کا داخلہ ار سال کرنا چاہتے ہیں اُن کو سلیکٹ کریں۔ 2. جس سٹوڈنٹ کے کوا نف ڈیلیٹ کرنا چاہتے ہیں یہاں کلک کریں۔ 3- سلیکٹ کرنے کے بعد کرئیٹ نیچ پر کلک کریں۔ 4. نیچ کرئیٹ کرنے کے بعد شونیچ پر کلک کریں۔