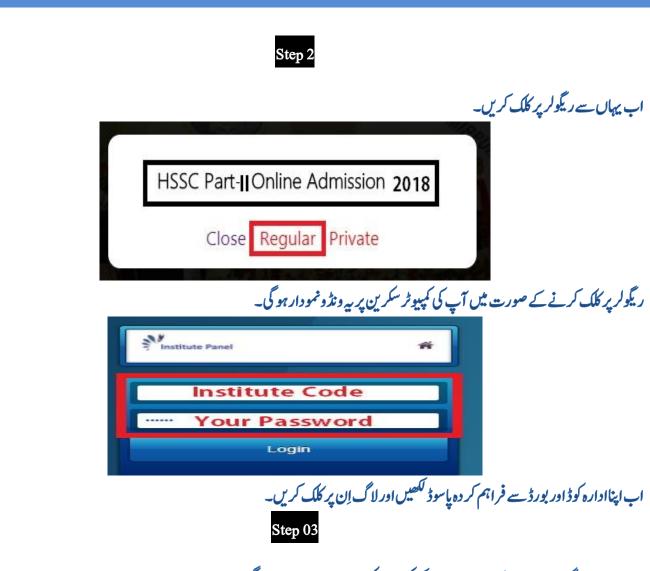

1. آل سٹود نٹس پر کلک کریں۔ 2. گروپ جیسا کہ (علم وادب، پری میڈیکل، کامر س)وغیرہ سلیک کریں سرچ پر کلک کریں۔ اس طرح اُس گروپ میں موجو دسٹوڈنٹس آپ کو ظاہر ہو جائیں گے۔ 3. ریگو لرسے پر ائیویٹ کرنے کے لیے یہاں کلک کریں۔ 4. سٹوڈنٹ کے کوا کف (فارم)فل کرنے کے پلس کے سائن پر کلک کریں۔